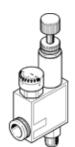

## pressure regulator LRMA-M5-QS-4 Part number: 153488 Product to be discontinued

With pressure gauge.

Type to be discontinued. Available until 2021. See Support Portal for alternative products.

**FESTO** 

## **Data sheet**

| Feature                      | Value                                                    |
|------------------------------|----------------------------------------------------------|
| Controller function          | Output pressure constant                                 |
|                              | with secondary exhaust                                   |
| Pneumatic connection, port 1 | M5                                                       |
| Pneumatic connection, port 2 | QS-4                                                     |
| Mounting type                | with through hole                                        |
| Standard nominal flow rate   | 36 l/min                                                 |
| Inlet pressure 1             | 0 9 bar                                                  |
| Ambient temperature          | 0 60 °C                                                  |
| Material housing             | PBT-reinforced                                           |
| Operating medium             | Compressed air in accordance with ISO8573-1:2010 [7:-:-] |
| Actuator lock                | Knurled screw with lock nut                              |
| Assembly position            | Any                                                      |
| Design structure             | directly-controlled piston regulator                     |
|                              | with looped-through compressed air supply                |
| Pressure gauge               | with pressure gauge                                      |
| Pressure regulation range    | 1 8 bar                                                  |
| Product weight               | 27.5 g                                                   |
| Material of threaded plug    | Brass                                                    |
|                              | Nickel plated                                            |
| Material of threaded seal    | PTFE                                                     |