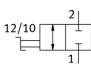

## **Data sheet**

| Feature                                 | Value                                                            |
|-----------------------------------------|------------------------------------------------------------------|
| Valve function                          | 2/2 bistable                                                     |
| Pneumatic connection, port 1            | R1/2                                                             |
| Pneumatic connection, port 2            | QS-12                                                            |
| Type of actuation                       | manual                                                           |
| Mounting type                           | Direct mounting via through-holes                                |
|                                         | Direct mounting via threads                                      |
|                                         | Optional                                                         |
| Standard nominal flow rate              | 834.3 l/min                                                      |
| Nominal size                            | 7.7 mm                                                           |
| Operating pressure MPa                  | -0.095 1 MPa                                                     |
| Operating pressure                      | -0.95 10 bar                                                     |
| Ambient temperature                     | 0 60 °C                                                          |
| Material housing                        | PBT-reinforced                                                   |
| Operating medium                        | Compressed air in accordance with ISO8573-1:2010 [7:-:-]         |
| Sealing principle                       | soft                                                             |
| Assembly position                       | Any                                                              |
| Design structure                        | Piston slide                                                     |
| Type of piloting                        | direct                                                           |
| Flow direction                          | reversible                                                       |
| Note on operating and pilot medium      | Lubricated operation possible (subsequently required for further |
|                                         | operation)                                                       |
| Corrosion resistance classification CRC | 2 - Moderate corrosion stress                                    |
| PWIS conformity                         | VDMA24364-B1/B2-L                                                |
| Cleanroom class                         | ISO class 4                                                      |
| Medium temperature                      | 0 60 °C                                                          |
| Product weight                          | 86 g                                                             |
| Material of threaded plug               | Nickel-plated brass                                              |
| Materials note                          | Conforms to RoHS                                                 |
| Material seals                          | NBR                                                              |