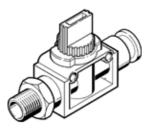

## shut-off valve HE-2-1/2-QS-12 Part number: 153474



## **Data sheet**

| Feature                                 | Value                                                            |
|-----------------------------------------|------------------------------------------------------------------|
| Valve function                          | 2/2 bistable                                                     |
| Pneumatic connection, port 1            | R1/2                                                             |
| Pneumatic connection, port 2            | QS-12                                                            |
| Type of actuation                       | manual                                                           |
| Mounting type                           | Direct mounting via through-holes                                |
|