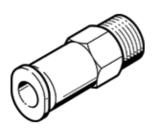

## non-return valve HA-1/8-QS-8 Part number: 153452

**FESTO** 

Flow rate from the male thread to the QS plug connector. This type is suitable for vacuum.  $\label{eq:qS} % \begin{subarray}{ll} \end{subarray} % \begin{subarray}{ll} \end{subarray}$ 

## **Data sheet**

| Feature                             | Value                                                                       |
|-------------------------------------|-----------------------------------------------------------------------------|
| Valve function                      | Non-return function                                                         |
| Pneumatic connection, port 1        | R1/8                                                                        |
| Pneumatic connection, port 2        | QS-8                                                                        |
| Mounting type                       | Threaded                                                                    |
| Standard nominal flow rate          | 331 l/min                                                                   |
| Operating pressure                  | -1 10 bar                                                                   |
| Ambient temperature                 | 0 60 °C                                                                     |
| Material housing                    | Nickel-plated brass                                                         |
| Operating medium                    | Compressed air in accordance with ISO8573-1:2010 [7:-:-]                    |
| Min. differential pressure, opening | 0.1 bar                                                                     |
| Min. differential pressure, closing | 0.2 bar                                                                     |
| Note on operating and pilot medium  | Lubricated operation possible (subsequently required for further operation) |
| PWIS conformity                     | VDMA24364-B1/B2-L                                                           |
| Product weight                      | 22 g                                                                        |
| Materials note                      | Conforms to RoHS                                                            |