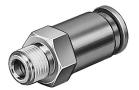

## **Data sheet**

| Feature                            | Value                                                                                      |
|------------------------------------|--------------------------------------------------------------------------------------------|
| Valve function                     | Non-return function                                                                        |
| Pneumatic connection, port 1       | QS-6                                                                                       |
| Pneumatic connection, port 2       | R1/8                                                                                       |
| Type of mounting                   | Screw-in                                                                                   |
| Standard nominal flow rate         | 335 l/min                                                                                  |
| Operating pressure                 | -1 bar10 bar                                                                               |
| Ambient temperature                | 0 °C60 °C                                                                                  |
| Material housing                   | Brass, nickel-plated                                                                       |
| Operating medium                   | Compressed air to ISO 8573-1:2010 [7:-:-]                                                  |
| Min. diff. pressure, opening       | 0.1 bar                                                                                    |
| Min. diff. pressure, closing       | 0.2 bar                                                                                    |
| Note on operating and pilot medium | Lubricated operation possible (in which case lubricated operation will always be required) |
| LABS (PWIS) conformity             | VDMA24364-B1/B2-L                                                                          |
| Product weight                     | 11 g                                                                                       |
| Note on materials                  | RoHS-compliant                                                                             |