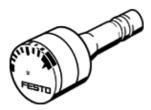

## pressure gauge MA-15-10-QS-6 Part number: 153384

With display unit in bar and psi.

## Data sheet

| Feature                            | Value                                                   |
|------------------------------------|---------------------------------------------------------|
| Indicating range [bar]             | 0 10 bar                                                |
| Nominal size of pressure gauge     | 15                                                      |
| Design structure                   | Bourdon tube pressure gauge without measuring mechanism |
| Mounting type                      | Line installation                                       |
| Operating medium                   | Inert gases                                             |
|                                    | Neutral fluids                                          |
| Operating pressure MPa             | 0 1 MPa                                                 |
| Operating pressure                 | 0 10 bar                                                |
|                                    | 0 145 psi                                               |
| Alternating load factor            | 0.66                                                    |
| Measurement accuracy class         | 5                                                       |
| Protection class                   | IP53                                                    |
| Medium temperature                 | -20 60 °C                                               |
| Ambient temperature                | -20 60 °C                                               |
| PWIS conformity                    | VDMA24364-B2-L                                          |
| Materials note                     | Conforms to RoHS                                        |
| Position of connection             | Rear side central                                       |
| Pneumatic connection               | QS-6                                                    |
| Materials in contact with media    | Brass                                                   |
| Material of threaded plug          | Brass                                                   |
| Material housing                   | Steel                                                   |
| Material screen                    | PC                                                      |
| Housing colour                     | Black                                                   |
| Product weight                     | 10 g                                                    |
| Note on operating and pilot medium | No acetylene                                            |
|                                    | No oxygen                                               |