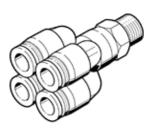

## multiple distributor QSQ-1/4-4 Part number: 153207

**FESTO** 

360° orientable, 4 outlets.