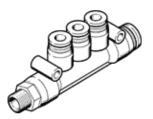

## multiple distributor QST3-3/8-10-8 Part number: 153202

360° orientable, 4 outlets.