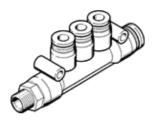

## multiple distributor QST3-1/8-6-4 Part number: 153200

**FESTO** 

360° orientable, 4 outlets.