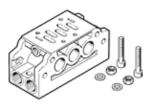

## manifold sub-base with 90° connections NAVW-3/8-NPT-2 Part number: 152793

With port pattern as per DIN ISO 5599/1, for manifold assembly, connections at side and underneath.