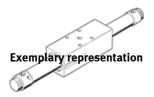

## linear drive DGO-1 5/8"- -PPV-A-B Part number: 15232

**FESTO** 

For proximity sensing, rodless, with magnetic coupling.