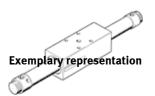

## linear drive DGO-1"- -PPV-A-B Part number: 15230

**FESTO** 

For proximity sensing, rodless, with magnetic coupling.