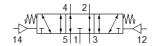

## pneumatic valve VL-5/3E-D-3-C Part number: 151868

**FESTO** 

5/3-way function, centre position exhausted