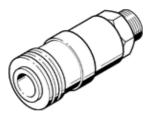

## quick coupling socket KDMS6-3/8-A Part number: 151777

Self-closing, for safety coupling per ISO 4414

## **Data sheet**

| Feature                                       | Value                                                    |
|-----------------------------------------------|----------------------------------------------------------|
| Nominal size                                  | 10 mm                                                    |
| Pressure gauge                                | Optical                                                  |
| Operating pressure complete temperature range | -0.95 12 bar                                             |
| Standard nominal flow rate                    | 1,917 l/min                                              |
| Operating medium                              | Compressed air in accordance with ISO8573-1:2010 [7:-:-] |
| Note on operating and pilot medium            | Lubricated operation possible                            |
| Corrosion resistance classification CRC       | 1                                                        |
| Ambient temperature                           | -10 60 °C                                                |
| Nominal tightening torque                     | 21.5 Nm                                                  |
| Tolerance for nominal tightening torque       | ± 15 %                                                   |
| Product weight                                | 170 g                                                    |
| Pneumatic connection, port 1                  | Male thread G3/8                                         |