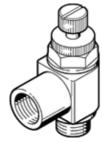

## One-way flow control valve GRLZ-10-UNF-RS-B Part number: 151579

For supply air flow control, with swivel joint. This product is only available if ordered from the Festo Corporation, USA.

## **Data sheet**

| Feature                      | Value                                                   |
|------------------------------|---------------------------------------------------------|
| Valve function               | one-way flow control function for supply air            |
| Pneumatic connection, port 1 | UNF10-32                                                |
| Pneumatic connection, port 2 | UNF10-32                                                |
| Adjusting element            | Knurled screw                                           |
| Mounting type                | Threaded                                                |
| Operating pressure           | 0.2 10 bar                                              |
| Ambient temperature          | -10 60 °C                                               |
| Operating medium             | Filtered, unlubricated compressed air, 40 µm filtration |
|                              | Filtered, lubricated compressed air, 40 µm filtration   |
| Medium temperature           | -10 60 °C                                               |