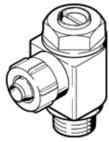

## One-way flow control valve GRLZ-10-UNF-1/4-B Part number: 151578

For supply air flow control, with swivel joint. This product is only available if ordered from the Festo Corporation, USA.