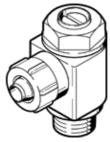

## One-way flow control valve GRLZ-10-UNF-3/16-B Part number: 151577

For supply air flow control, with swivel joint. This product is only available if ordered from the Festo Corporation, USA.