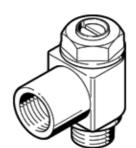

## One-way flow control valve GRLZ-10-UNF-B Part number: 151576

**FESTO** 

For supply air flow control, with swivel joint.
This product is only available if ordered from the Festo Corporation, USA.

## **Data sheet**

| Feature                      | Value                                                   |
|------------------------------|---------------------------------------------------------|
| Valve function               | one-way flow control function for supply air            |
| Pneumatic connection, port 1 | UNF10-32                                                |
| Pneumatic connection, port 2 | UNF10-32                                                |
| Adjusting element            | Slotted head screw                                      |
| Mounting type                | Threaded                                                |
| Operating pressure           | 0.2 10 bar                                              |
| Ambient temperature          | -10 60 °C                                               |
| Operating medium             | Filtered, unlubricated compressed air, 40 µm filtration |
|                              | Filtered, lubricated compressed air, 40 µm filtration   |
| Medium temperature           | -10 60 °C                                               |