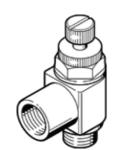

## One-way flow control valve GRLA-10-UNF-RS-B Part number: 151575

**FESTO** 

For exhaust air flow control, with swivel joint. This product is only available if ordered from the Festo Corporation, USA.

## **Data sheet**

| Feature                      | Value                                                   |
|------------------------------|---------------------------------------------------------|
| Valve function               | One-way flow control function for exhaust air           |
| Pneumatic connection, port 1 | UNF10-32                                                |
| Pneumatic connection, port 2 | UNF10-32                                                |
| Adjusting element            | Knurled screw                                           |
| Mounting type                | Threaded                                                |
| Operating pressure           | 0.2 10 bar                                              |
| Ambient temperature          | -10 60 °C                                               |
| Operating medium             | Filtered, unlubricated compressed air, 40 µm filtration |
|                              | Filtered, lubricated compressed air, 40 µm filtration   |
| Medium temperature           | -10 60 °C                                               |