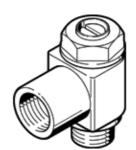

## One-way flow control valve GRLA-10-UNF-1/4-B Part number: 151574

**FESTO** 

For exhaust air flow control, with swivel joint. This product is only available if ordered from the Festo Corporation, USA.