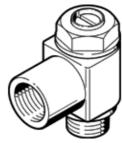

## **One-way flow control valve GRLA-10-UNF-3/16-B** Part number: 151573

For exhaust air flow control, with swivel joint. This product is only available if ordered from the Festo Corporation, USA.

## **Data sheet**

| Feature                      | Value                                                   |
|------------------------------|---------------------------------------------------------|
| Valve function               | One-way flow control function for exhaust air           |
| Pneumatic connection, port 2 | UNF10-32                                                |
| Adjusting element            | Slotted head screw                                      |
| Mounting type                | Threaded                                                |
| Operating pressure           | 0.2 10 bar                                              |
| Ambient temperature          | -10 60 °C                                               |
| Operating medium             | Filtered, unlubricated compressed air, 40 µm filtration |
|                              | Filtered, lubricated compressed air, 40 µm filtration   |
| Medium temperature           | -10 60 °C                                               |