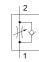

## one-way flow control valve GRLA-10-UNF-B Part number: 151572

## **Data sheet**

| Feature                            | Value                                                            |
|------------------------------------|------------------------------------------------------------------|
| Valve function                     | One-way flow control function for exhaust air                    |
| Pneumatic connection, port 1       | 10-32 UNF-2B                                                     |
| Pneumatic connection, port 2       | 10-32 UNF-2A                                                     |
| Adjusting element                  | Slotted head screw                                               |
| Mounting type                      | Threaded                                                         |
| Operating pressure                 | 0.2 10 bar                                                       |
| Ambient temperature                | -10 60 °C                                                        |
| Operating medium                   | Compressed air in accordance with ISO8573-1:2010 [7:4:4]         |
| Note on operating and pilot medium | Lubricated operation possible (subsequently required for further |
|                                    | operation)                                                       |
| PWIS conformity                    | VDMA24364-B2-L                                                   |
| Medium temperature                 | -10 60 °C                                                        |
| Nominal size                       | 2 mm                                                             |
| Materials note                     | Conforms to RoHS                                                 |