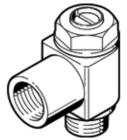

## one-way flow control valve GRLA-10-UNF-B Part number: 151572

## **Data sheet**

| Feature                            | Value                                                            |
|------------------------------------|------------------------------------------------------------------|
| Valve function                     | One-way flow control function for exhaust air                    |
| Pneumatic connection, port 1       | 10-32 UNF-2B                                                     |
| Pneumatic connection, port 2       | 10-32 UNF-2A                                                     |
| Adjusting element                  | Slotted head screw                                               |
| Mounting type                      | Threaded                                                         |
| Operating pressure                 | 0.2 10 bar                                                       |
| Ambient temperature                | -10 60 °C                                                        |
| Operating medium                   | Compressed air in accordance with ISO8573-1:2010 [7:4:4]         |
| Note on operating and pilot medium | Lubricated operation possible (subsequently required for further |
|                                    | operation)                                                       |
| PWIS conformity                    | VDMA24364-B2-L                                                   |
| Medium temperature                 | -10 60 °C                                                        |
| Nominal size                       | 2 mm                                                             |
| Materials note                     | Conforms to RoHS                                                 |