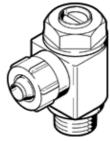

## Flow control valve GRLO-10-UNF-3/16-B Part number: 151570

Without non-return function, with swivel joint. This product is only available if ordered from the Festo Corporation, USA.

## **Data sheet**

| Feature                      | Value                                                   |
|------------------------------|---------------------------------------------------------|
| Valve function               | Throttle function                                       |
| Pneumatic connection, port 2 | UNF10-32                                                |
| Adjusting element            | Slotted head screw                                      |
| Mounting type                | Threaded                                                |
| Operating pressure           | 0 10 bar                                                |
| Ambient temperature          | -10 60 °C                                               |
| Operating medium             | Filtered, unlubricated compressed air, 40 µm filtration |
|                              | Filtered, lubricated compressed air, 40 µm filtration   |
| Medium temperature           | -10 60 °C                                               |