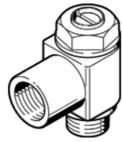

## Flow control valve GRLO-10-UNF-B

Part number: 151569

Without non-return function, with swivel joint. This product is only available if ordered from the Festo Corporation, USA.