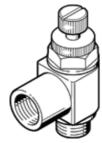

## One-way flow control valve GRLZ-1/8-NPT-RS-B Part number: 151564

For supply air flow control, with swivel joint. This product is only available if ordered from the Festo Corporation, USA.

## **Data sheet**

| Feature                      | Value                                                   |
|------------------------------|---------------------------------------------------------|
| Valve function               | one-way flow control function for supply air            |
| Pneumatic connection, port 1 | NPT1/8-27                                               |
| Pneumatic connection, port 2 | NPT1/8-27                                               |
| Adjusting element            | Knurled screw                                           |
| Mounting type                | Threaded                                                |
| Operating pressure           | 0.3 10 bar                                              |
| Ambient temperature          | -10 60 °C                                               |
| Operating medium             | Filtered, unlubricated compressed air, 40 µm filtration |
|                              | Filtered, lubricated compressed air, 40 µm filtration   |
| Medium temperature           | -10 60 °C                                               |