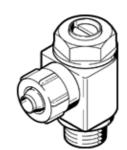

## One-way flow control valve GRLZ-1/8-NPT-3/8-B Part number: 151563

**FESTO** 

For supply air flow control, with swivel joint.
This product is only available if ordered from the Festo Corporation, USA.

## **Data sheet**

| Feature                      | Value                                                   |
|------------------------------|---------------------------------------------------------|
| Valve function               | one-way flow control function for supply air            |
| Pneumatic connection, port 2 | NPT1/8-27                                               |
| Adjusting element            | Slotted head screw                                      |
| Mounting type                | Threaded                                                |
| Operating pressure           | 0.3 10 bar                                              |
| Ambient temperature          | -10 60 °C                                               |
| Operating medium             | Filtered, unlubricated compressed air, 40 µm filtration |
|                              | Filtered, lubricated compressed air, 40 µm filtration   |
| Medium temperature           | -10 60 °C                                               |