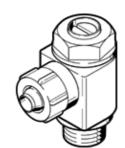

## One-way flow control valve GRLZ-1/8-NPT-1/4-B Part number: 151562

**FESTO** 

For supply air flow control, with swivel joint.
This product is only available if ordered from the Festo Corporation, USA.