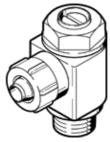

## One-way flow control valve GRLA-3/8-NPT-3/8-B Part number: 151557

For exhaust air flow control, with swivel joint. This product is only available if ordered from the Festo Corporation, USA.

## **Data sheet**

| Feature                      | Value                                                   |
|------------------------------|---------------------------------------------------------|
| Valve function               | One-way flow control function for exhaust air           |
| Pneumatic connection, port 2 | NPT3/8-18                                               |
| Adjusting element            | Slotted head screw                                      |
| Mounting type                | Threaded                                                |
| Operating pressure           | 0.3 10 bar                                              |
| Ambient temperature          | -10 60 °C                                               |
| Operating medium             | Filtered, unlubricated compressed air, 40 µm filtration |
|                              | Filtered, lubricated compressed air, 40 µm filtration   |
| Medium temperature           | -10 60 °C                                               |