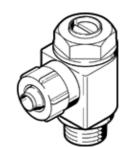

## One-way flow control valve GRLA-3/8-NPT-1/4-B Part number: 151556

**FESTO** 

For exhaust air flow control, with swivel joint. This product is only available if ordered from the Festo Corporation, USA.