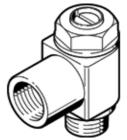

## one-way flow control valve GRLA-3/8-NPT-B Part number: 151555

## **Data sheet**

| Feature                                       | Value                                                                       |
|-----------------------------------------------|-----------------------------------------------------------------------------|
| Valve function                                | One-way flow control function for exhaust air                               |
| Pneumatic connection, port 1                  | 3/8 NPT                                                                     |
| Pneumatic connection, port 2                  | 3/8 NPT                                                                     |
| Adjusting element                             | Slotted head screw                                                          |
| Mounting type                                 | Threaded                                                                    |
| Ambient temperature                           | -10 60 °C                                                                   |
| Operating pressure complete temperature range | 0.3 10 bar                                                                  |
| Operating medium                              | Compressed air in accordance with ISO8573-1:2010 [7:4:4]                    |
| Note on operating and pilot medium            | Lubricated operation possible (subsequently required for further operation) |
| PWIS conformity                               | VDMA24364-B2-L                                                              |
| Medium temperature                            | -10 60 °C                                                                   |
| Materials note                                | Conforms to RoHS                                                            |
| Material seals                                | NBR                                                                         |
| Material hollow bolt                          | Wrought Aluminium alloy                                                     |
| Material adjusting screw                      | Brass                                                                       |
| Material nut                                  | Wrought Aluminium alloy                                                     |
| Material swivel fitting                       | Zinc die-casting                                                            |