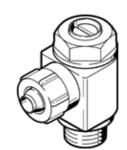

## One-way flow control valve GRLA-1/4-NPT-3/8-B Part number: 151549

**FESTO** 

For exhaust air flow control, with swivel joint. This product is only available if ordered from the Festo Corporation, USA.

## **Data sheet**

| Feature                      | Value                                                   |
|------------------------------|---------------------------------------------------------|
| Valve function               | One-way flow control function for exhaust air           |
| Pneumatic connection, port 2 | NPT1/4-18                                               |
| Adjusting element            | Slotted head screw                                      |
| Mounting type                | Threaded                                                |
| Operating pressure           | 0.3 10 bar                                              |
| Ambient temperature          | -10 60 °C                                               |
| Operating medium             | Filtered, unlubricated compressed air, 40 µm filtration |
|                              | Filtered, lubricated compressed air, 40 µm filtration   |
| Medium temperature           | -10 60 °C                                               |