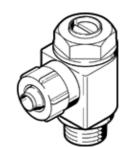

## One-way flow control valve GRLA-1/4-NPT-1/4-B Part number: 151548

**FESTO** 

For exhaust air flow control, with swivel joint. This product is only available if ordered from the Festo Corporation, USA.

## **Data sheet**

| Feature                      | Value                                                   |
|------------------------------|---------------------------------------------------------|
| Valve function               | One-way flow control function for exhaust air           |
| Pneumatic connection, port 2 | NPT1/4-18                                               |
| Adjusting element            | Slotted head screw                                      |
| Mounting type                | Threaded                                                |
| Operating pressure           | 0.3 10 bar                                              |
| Ambient temperature          | -10 60 °C                                               |
| Operating medium             | Filtered, unlubricated compressed air, 40 µm filtration |
|                              | Filtered, lubricated compressed air, 40 µm filtration   |
| Medium temperature           | -10 60 °C                                               |