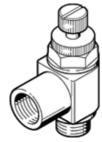

## One-way flow control valve GRLA-1/8-NPT-RS-B Part number: 151542

For exhaust air flow control, with swivel joint. This product is only available if ordered from the Festo Corporation, USA.