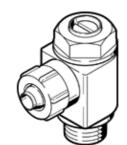

## One-way flow control valve GRLA-1/8-NPT-3/8-B Part number: 151541

**FESTO** 

For exhaust air flow control, with swivel joint. This product is only available if ordered from the Festo Corporation, USA.