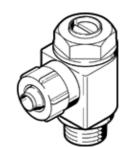

## One-way flow control valve GRLA-1/8-NPT-1/4-B Part number: 151540

**FESTO** 

For exhaust air flow control, with swivel joint. This product is only available if ordered from the Festo Corporation, USA.