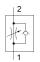

## one-way flow control valve GR-M5-B Part number: 151213

With flow adjustable in one direction.

## Data sheet

| Feature                                              | Value                                                            |
|------------------------------------------------------|------------------------------------------------------------------|
| Valve function                                       | One-way flow control function                                    |
| Pneumatic connection, port 1                         | M5                                                               |
| Pneumatic connection, port 2                         | M5                                                               |
| Adjusting element                                    | Knurled screw                                                    |
| Mounting type                                        | Front panel installation                                         |
|                                                      | with through hole                                                |
|                                                      | Optional                                                         |
| Standard nominal flow rate in flow control direction | 115 l/min                                                        |
| Standard nominal flow rate in non-return direction   | 130 137 l/min                                                    |
| Operating pressure                                   | 0.5 10 bar                                                       |
| Ambient temperature                                  | -20 60 °C                                                        |
| Material housing                                     | Wrought Aluminium alloy                                          |
| Assembly position                                    | Any                                                              |
| Operating medium                                     | Compressed air in accordance with ISO8573-1:2010 [7:4:4]         |
| Note on operating and pilot medium                   | Lubricated operation possible (subsequently required for further |
|                                                      | operation)                                                       |
| PWIS conformity                                      | VDMA24364-B1/B2-L                                                |
| Medium temperature                                   | -20 60 °C                                                        |
| Nominal size                                         | 2 mm                                                             |
| Product weight                                       | 19 g                                                             |
| Materials note                                       | Conforms to RoHS                                                 |
| Material seals                                       | NBR                                                              |
| Material sleeve                                      | РОМ                                                              |
| Material adjusting screw                             | High alloy steel                                                 |
| Material nut                                         | Wrought Aluminium alloy                                          |