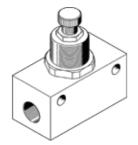

## one-way flow control valve GR-M5-B Part number: 151213

With flow adjustable in one direction.

## Data sheet

| Feature                                              | Value                                                            |
|------------------------------------------------------|------------------------------------------------------------------|
| Valve function                                       | One-way flow control function                                    |
| Pneumatic connection, port 1                         | M5                                                               |
| Pneumatic connection, port 2                         | M5                                                               |
| Adjusting element                                    | Knurled screw                                                    |
| Mounting type                                        | Front panel installation                                         |
|                                                      | with through hole                                                |
|                                                      | Optional                                                         |
| Standard nominal flow rate in flow control direction | 115 l/min                                                        |
| Standard nominal flow rate in non-return direction   | 130 137 l/min                                                    |
| Operating pressure                                   | 0.5 10 bar                                                       |
| Ambient temperature                                  | -20 60 °C                                                        |
| Material housing                                     | Wrought Aluminium alloy                                          |
| Assembly position                                    | Any                                                              |
| Operating medium                                     | Compressed air in accordance with ISO8573-1:2010 [7:4:4]         |
| Note on operating and pilot medium                   | Lubricated operation possible (subsequently required for further |
|                                                      | operation)                                                       |
| PWIS conformity                                      | VDMA24364-B1/B2-L                                                |
| Medium temperature                                   | -20 60 °C                                                        |
| Nominal size                                         | 2 mm                                                             |
| Product weight                                       | 19 g                                                             |
| Materials note                                       | Conforms to RoHS                                                 |
| Material seals                                       | NBR                                                              |
| Material sleeve                                      | РОМ                                                              |
| Material adjusting screw                             | High alloy steel                                                 |
| Material nut                                         | Wrought Aluminium alloy                                          |