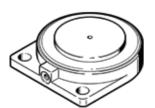

## clamping module EV-12-3 Part number: 150681

**FESTO** 

With reset function

## **Data sheet**

| Feature                | Value                                                    |
|------------------------|----------------------------------------------------------|
| Stroke                 | 3 mm                                                     |
| Clamping surface       | Ø 12                                                     |
| Assembly position      | Any                                                      |
| Mode of operation      | single-acting                                            |
| Operating pressure MPa | <= 0.6 MPa                                               |
| Operating pressure     | <= 6 bar                                                 |
|                        | <= 87 psi                                                |
| Operating medium       | Compressed air in accordance with ISO8573-1:2010 [7:-:-] |
| PWIS conformity        | VDMA24364-B1/B2-L                                        |
| Ambient temperature    | -10 40 °C                                                |
| Product weight         | 11 g                                                     |
| Mounting type          | with through hole                                        |
| Pneumatic connection   | M3                                                       |
| Material housing       | Aluminium die cast                                       |
| Material membrane      | TPE-U(PU)                                                |