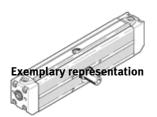

## Semi-rotary drive DRQ-63- -180-PPV-A Part number: 150249 Product to be discontinued

For proximity sensing, with adjustable end-position cushioning and backlash-compensating gearing.

Variant with selectable swivel angle from 91 to 179°.

## **Data sheet**

| Feature                               | Value                                                    |
|---------------------------------------|----------------------------------------------------------|
| Size                                  | 63                                                       |
| Cushioning angle                      | 65 deg                                                   |
| Swivel angle                          | 180 deg                                                  |
| End-position tolerance                | 4 deg                                                    |
| Cushioning                            | PPV: Pneumatic cushioning adjustable at both ends        |
| Assembly position                     | Any                                                      |
| Design structure                      | Rack and pinion                                          |
| Position detection                    | For proximity sensor                                     |
| Operating pressure                    | 2.5 10 bar                                               |
| Max. swivel frequency at 6 bar        | 1.1 Hz                                                   |
| Mode of operation                     | double-acting                                            |
| Operating medium                      | Compressed air in accordance with ISO8573-1:2010 [7:-:-] |
| Ambient temperature                   | -10 60 °C                                                |
| Theoretical torque at 6 bar           | 37 Nm                                                    |
| Permissible mass moment of inertia    | 0.04 kgm2                                                |
| Product weight                        | 9,500 g                                                  |
| Mounting type                         | with internal (female) thread                            |
| Pneumatic connection                  | G3/8                                                     |
| Materials information for drive shaft | Case-hardened steel                                      |
| Materials information for seals       | TPE-U(PU)                                                |