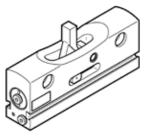

## intermediate position module DADM-EP-G6-16 Part number: 1478121







## **Data sheet**

| Feature                                 | Value                                                            |
|-----------------------------------------|------------------------------------------------------------------|
| Size                                    | 16                                                               |
| Assembly position                       | Any                                                              |
| Design structure                        | guided motion sequence                                           |
| Position detection                      | For proximity sensor                                             |
| Operating pressure                      | 3 6 bar                                                          |
|