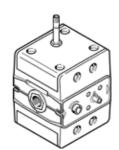

## Solenoid valve **MFHE-3-1/4-B** Part number: 14329

On-off valve for delayed pressure build-up, with manual override. Solenoid coil and plug socket not included.