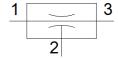

## **Data sheet**

| Feature                            | Value                                                                       |
|------------------------------------|-----------------------------------------------------------------------------|
| Nominal size, Laval nozzle         | 0.8 mm                                                                      |
| Assembly position                  | Any                                                                         |
| Ejector characteristic             | High vacuum                                                                 |
| Design structure                   | T-shaped                                                                    |
| Operating pressure MPa             | 0.15 1 MPa                                                                  |
| Operating pressure                 | 1.5 10 bar                                                                  |
|                                    | 21.75 145 psi                                                               |
| Max. vacuum                        | 80 %                                                                        |
| Operating medium                   | Compressed air in accordance with ISO8573-1:2010 [7:4:4]                    |
| Note on operating and pilot medium | Lubricated operation possible (subsequently required for further operation) |
| PWIS conformity                    | VDMA24364-B1/B2-L                                                           |
| Medium temperature                 | -20 80 °C                                                                   |
| Ambient temperature                | -20 80 °C                                                                   |
| Mounting type                      | with through hole                                                           |
| Pneumatic connection, port 1       | G1/8                                                                        |
| Pneumatic connection, port 3       | G1/8                                                                        |
| Vacuum connection                  | G1/8                                                                        |
| Material housing                   | Aluminium die cast                                                          |