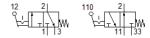

## **Data sheet**

| Feature                             | Value                                                    |
|-------------------------------------|----------------------------------------------------------|
| Valve function                      | 3/2 open/closed, monostable                              |
| Standard nominal flow rate          | 80 l/min                                                 |
| Operating pressure                  | 0 8 bar                                                  |
| Design structure                    | Piston seat                                              |
| Nominal size                        | 2.5 mm                                                   |
| Type of piloting                    | direct                                                   |
| Operating medium                    | Compressed air in accordance with ISO8573-1:2010 [-:-:-] |
| PWIS conformity                     | VDMA24364-B1/B2-L                                        |
| Ambient temperature                 | -10 60 °C                                                |
| Actuating force for normally closed | 8 N                                                      |
| Actuating force for normally open   | 6 N                                                      |
| Product weight                      | 18 g                                                     |
| Mounting type                       | with through hole                                        |
| Pneumatic connection, port 1        | PK-3                                                     |
| Pneumatic connection, port 2        | PK-3                                                     |
| Pneumatic connection, port 3        | PK-3                                                     |
| Material seals                      | NBR                                                      |
| Material housing                    | Plastic                                                  |