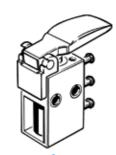

## finger lever valve TH/O-3-PK-3 Part number: 13794

With barbed fitting connection for tubing ND 3 mm. Depending on the choice of connections, normally-open or normally-closed function.