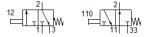

## pushbutton valve K/O-3-PK-3 Part number: 13793

**FESTO** 

With barbed fitting connection for tubing ND 3 mm. Actuation via pushbutton. Depending on the choice of connection, normally-open or normally-closed function.

## **Data sheet**

| Feature                             | Value                                                    |
|-------------------------------------|----------------------------------------------------------|
| Valve function                      | 3/2 open/closed, monostable                              |
| Standard nominal flow rate          | 80 l/min                                                 |
| Operating pressure                  | 0 8 bar                                                  |
| Design structure                    | Piston seat                                              |
| Nominal size                        | 2.5 mm                                                   |
| Type of piloting                    | direct                                                   |
| Operating medium                    | Compressed air in accordance with ISO8573-1:2010 [-:-:-] |
| PWIS conformity                     | VDMA24364-B1/B2-L                                        |
| Ambient temperature                 | -10 60 °C                                                |
| Actuating force for normally closed | 24 N                                                     |
| Actuating force for normally open   | 17 N                                                     |
| Product weight                      | 20 g                                                     |
| Mounting type                       | with through hole                                        |
| Pneumatic connection, port 1        | PK-3                                                     |
| Pneumatic connection, port 2        | PK-3                                                     |
| Pneumatic connection, port 3        | PK-3                                                     |
| Material seals                      | NBR                                                      |
| Material housing                    | Plastic                                                  |