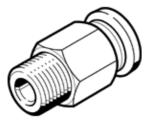

## **Data sheet**

| Feature                                         | Value                                                    |
|-------------------------------------------------|----------------------------------------------------------|
| Size                                            | Standard                                                 |
| Nominal size                                    | 9 mm                                                     |
| Type of seal on screw-in stud                   | coating                                                  |
| Assembly position                               | Any                                                      |
| Design                                          | Straight design                                          |
| Container size                                  | 50                                                       |
| Design structure                                | Push/pull principle                                      |
| Operating pressure for entire temperature range | -0.095 0.6 MPa                                           |
| Operating pressure complete temperature range   | -0.95 6 bar                                              |
| Operating pressure for entire temperature range | -13.775 87 psi                                           |
| Temperature-dependent operating pressure        | -0.095 1.4 MPa                                           |
| Temperature dependent operating pressure        | -0.95 14 bar                                             |
| Temperature-dependent operating pressure        | -13.775 203 psi                                          |
| Maritime classification                         | see certificate                                          |
| Operating medium                                | Compressed air in accordance with ISO8573-1:2010 [7:-:-] |
|                                                 | Water as per manufacturer's declaration at www.festo.com |
| Corrosion resistance classification CRC         | 1 - Low corrosion stress                                 |
| PWIS conformity                                 | VDMA24364-B1/B2-L                                        |
| Ambient temperature                             | -10 80 °C                                                |
| Product weight                                  | 46 g                                                     |
| Mounting type                                   | External hex A/F 21                                      |
| Pneumatic connection, port 1                    | Male thread R1/2                                         |
| Pneumatic connection, port 2                    | For tubing outside diameter 10 mm                        |
| Colour of release ring                          | blue                                                     |
| Materials note                                  | Conforms to RoHS                                         |
| Material housing                                | Nickel-plated brass                                      |
| Material release ring                           | РОМ                                                      |
| Material of tubing seal                         | NBR                                                      |
| Material of tube retaining claw                 | High alloy steel, non-corrosive                          |