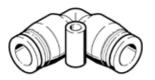

## Push-in L-connector NPQP-L-Q4-E Part number: 132554

Type to be discontinued. Available until 2013.