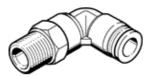

## Push-in L-fitting NPQP-L-R14-Q4 Part number: 132431

Type to be discontinued. Available until 2013.

## **Data sheet**

| Feature                                  | Value                                                    |
|------------------------------------------|----------------------------------------------------------|
| Size                                     | Standard                                                 |
| Nominal size                             | 2.1 mm                                                   |
| Design structure                         | Push/pull principle                                      |
| Temperature dependent operating pressure | -0.95 10 bar                                             |
| Operating medium                         | Compressed air in accordance with ISO8573-1:2010 [7:-:-] |
| Note on operating and pilot medium       | Lubricated operation possible                            |
| Corrosion resistance classification CRC  | 4                                                        |
| Ambient temperature                      | -20 60 °C                                                |
| Product weight                           | 4.5 g                                                    |
| Pneumatic connection, port 1             | R1/4                                                     |
| Pneumatic connection, port 2             | for tubing, 4mm outside diameter                         |
| Materials note                           | Contains PWIS substances                                 |
|                                          | Conforms to RoHS                                         |
| Materials information, housing           | PP                                                       |
| Hose clamping segment material data      | High alloy steel, non-corrosive                          |