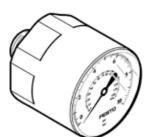

## pressure gauge MA-15-10-M5 Part number: 132340

**FESTO** 

With display unit in bar.

## **Data sheet**

| Feature                            | Value                                                   |
|------------------------------------|---------------------------------------------------------|
| Indicating range [bar]             | 0 10 bar                                                |
| Nominal size of pressure gauge     | 15                                                      |
| Design structure                   | Bourdon tube pressure gauge without measuring mechanism |
| Mounting type                      | Line installation                                       |
| Operating medium                   | Inert gases                                             |
|                                    | Neutral fluids                                          |
| Operating pressure MPa             | 0 1 MPa                                                 |
| Operating pressure                 | 0 10 bar                                                |
|                                    | 0 145 psi                                               |
| Alternating load factor            | 0.66                                                    |
| Measurement accuracy class         | 5                                                       |
| Protection class                   | IP53                                                    |
| Medium temperature                 | -20 60 °C                                               |
| Ambient temperature                | -20 60 °C                                               |
| PWIS conformity                    | VDMA24364-B1/B2-L                                       |
| Materials note                     | Conforms to RoHS                                        |
| Position of connection             | Rear side central                                       |
| Pneumatic connection               | M5                                                      |
| Material of threaded plug          | Brass                                                   |
| Material housing                   | Steel                                                   |
| Material screen                    | PC                                                      |
| Housing colour                     | Black                                                   |
| Product weight                     | 10 g                                                    |
| Note on operating and pilot medium | No acetylene                                            |
|                                    | No oxygen                                               |