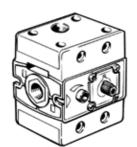

## Pneumatic valve VLHE-3-3/8 Part number: 12909

**FESTO** 

Normally closed, slow start-up valve, for use individually or in conjunction with S-series service units.