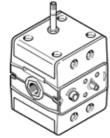

## Solenoid valve MFHE-3-3/8 Part number: 12908

On-off valve for delayed pressure build-up, with manual override. Solenoid coil and plug socket not included.