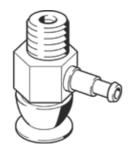

## Suction cup VAS-8-M5-S Part number: 12612

**FESTO** 

Barbed fittings for 3 mm plastic tubing, lateral connection.

## **Data sheet**

| Feature                                       | Value                                            |
|-----------------------------------------------|--------------------------------------------------|
| Nominal size                                  | 2 mm                                             |
| suction cup diameter                          | 8 mm                                             |
| Effective suction diameter                    | 5.5 mm                                           |
| Position of connection                        | At the side                                      |
| Design structure                              | Vacuum connection at side                        |
|                                               | round, standard                                  |
| Operating medium                              | Atmospheric air based on ISO 8573-1:2010 [7:-:-] |
| Ambient temperature                           | -20 60 °C                                        |
| Breakaway force at 70% vacuum                 | 1.6 N                                            |
| Retention force at nominal operating pressure | 1.6 N                                            |
| Mounting thread                               | M5                                               |
| suction cup mounting                          | M5                                               |
| Vacuum connection                             | PK-3                                             |
| Colour                                        | transparent                                      |
| Shore hardness                                | 60 +/- 5                                         |
| Materials information for screw-in stud       | Brass                                            |
| Materials note                                | Conforms to RoHS                                 |
| Materials information for suction cup         | TPE-U(PU)                                        |