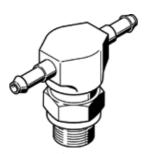

## barbed T-fitting TCN-M5-PK-3 Part number: 12259

**FESTO** 

For plastic tubing PAN, PUN, PP, PU, PR, with sealing ring, rotatable.

## **Data sheet**

| Feature                                       | Value                                                                       |
|-----------------------------------------------|-----------------------------------------------------------------------------|
| Nominal size                                  | 2 mm                                                                        |
| Type of seal on screw-in stud                 | Sealing ring                                                                |
| Operating pressure complete temperature range | -0.95 10 bar                                                                |
| Operating medium                              | Compressed air in accordance with ISO8573-1:2010 [7:-:-]                    |
| Note on operating and pilot medium            | Lubricated operation possible (subsequently required for further operation) |
| Corrosion resistance classification CRC       | 2 - Moderate corrosion stress                                               |
| PWIS conformity                               | VDMA24364-B1/B2-L                                                           |
| Ambient temperature                           | 0 60 °C                                                                     |
| Pneumatic connection, port 1                  | Male thread M5                                                              |
| Pneumatic connection, port 2                  | For tubing outside diameter 4 mm                                            |
| Materials note                                | Conforms to RoHS                                                            |
| Material housing                              | Steel                                                                       |
|                                               | Zinc die-casting                                                            |